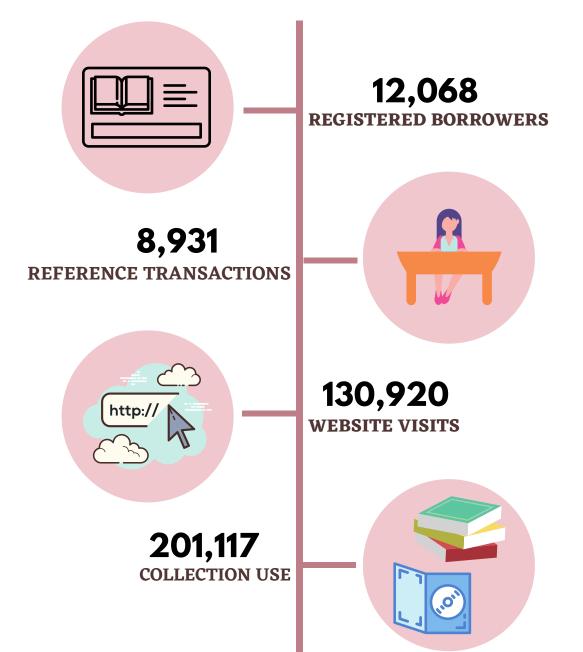

## WEST BABYLON PUBLIC LIBRARY



## **COMMUNITY REPORT 2022-2023**





## 6,591 IN-PERSON PROGRAM ATTENDANCE

## **NEW ADDITIONS**



COMMUNITY BOOK GROUP/GAME AREA ADULT GROUP STUDY AREA PLANT CUTTING SWAP STATION BLOOD PRESSURE LOANER KITS



ENROLLMENT IN SUSTAINABLE LIBRARY CERTIFICATION PROGRAM LIBRARY OF THINGS ITEMS: RECORD PLAYER, KARAOKE MACHINE, COIN COUNTER, PICKLEBALL SET, OUTDOOR MOVIE SCREENS, VOLLEYBALL AND BADMINTON GAMES, SEWING MACHINE AND GO PRO CAMERA MUSEUM PASSES: LONG ISLAND MUSIC HALL OF FAME, AMERICAN KENNEL CLUB, LIRR, NAVY SEAL, COLD SPRING HARBOR WHALING MUSEUM, HECKSHER MUSEUM OF ART HVAC UNITS